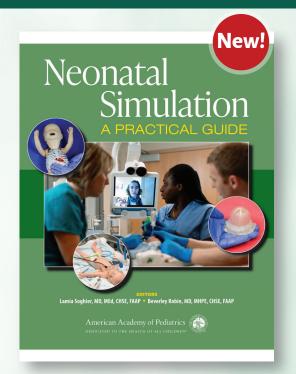

## **Neonatal Simulation** A Practical Guide

Editors: Lamia Soghier, MD, MEd, CHSE, FAAP, and Beverley Robin, MD, MHPE, CHSE, FAAP

Developed by the leading experts in neonatal simulation, this innovative new resource delivers

neonatology health care professionals and educators essential guidance on designing, developing, and implementing simulation-based neonatal education programs.

The early chapters cover learning theory, fundamentals of scenario design, and simulation and the Neonatal Resuscitation Program<sup>®</sup>. The later chapters cover specific applications of simulation in neonatology and debriefing techniques.

The book walks the reader through scenario design, mannequins and task trainers, moulage, simulation techniques, virtual simulations, mannequin adaptations needed to conduct specific simulation procedures, debriefing methods, and more.

Step-by-step images walk the reader through how to adapt mannequins to simulate procedures and how to replicate body fluids and conditions commonly encountered in newborns.

With 225+ color images, as well as plenty of helpful boxes and tables throughout, the book will be useful to both novice and expert.

#### More than 30 chapters include

- In Situ Simulation
- Simulation and the Neonatal Resuscitation Program
- Mannequins and Task Trainers
- Boot Camps
- Debriefing in Simulation-Based Training in Neonatology
- Simulation Operations
- And more...

Paperback, available May 2021—500 pages

Includes

225+

full-color

images!

Book ISBN 978-1-61002-260-6 eBook ISBN 978-1-61002-261-3 Price: \$89.95 Member Price: \$71.95