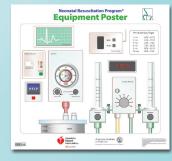

## **NRP**° Equipment Poster

Simulate a realistic delivery room setting during your NRP training courses with the NRP Equipment Poster, featuring images of a manometer, oxygen blender, pulse oximeter, and more.

Printed on flexible plastic with holes for hanging on hooks.

> Size: 22" x 24" NRP346 ISBN 978-1-61002-537-9 Price: \$51.95