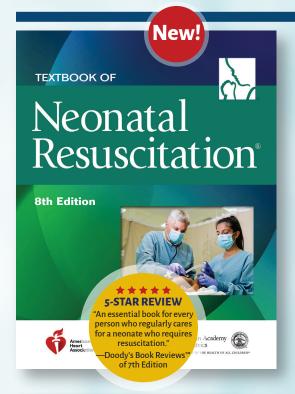

## Textbook of **Neonatal Resuscitation<sup>®</sup>** 8th Edition

American Academy of Pediatrics and American Heart Association Editor in chief: Gary M. Weiner, MD, FAAP Associate editor: Jeanette Zaichkin, RN, MN, NNP-BC

#### **QUANTITY DISCOUNTS!**

15–99 copies \$69.95 100-199 copies \$68.95 \$66.95 200+ copies

Paperback, available June 2021—350 pages Book ISBN 978-1-61002-524-9 eBook ISBN 978-1-61002-525-6 Price: \$74.95