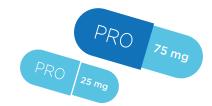

## PROCYSBI is available in capsules and in tear-open packets

Both options contain the same medicine.

Available capsule strengths: 25 mg and 75 mg

Available packet strengths: **75 mg and 300 mg** 