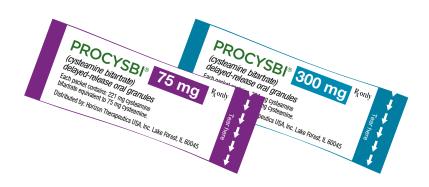

## PROCYSBI is available in capsules and in tear-open packets

Both options contain the same medicine.

Available capsule strengths: 25 mg and 75 mg

Available packet strengths: **75 mg and 300 mg** 