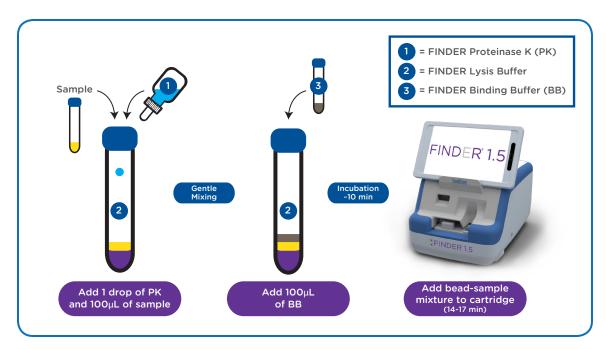

#### Seamless integration, small footprint

- Installs easily into your lab in less than 1 hour
- · Easy workflow with very few sample prep steps

#### SARS-CoV-2 RT-PCR Test • Results in ~17 Minutes