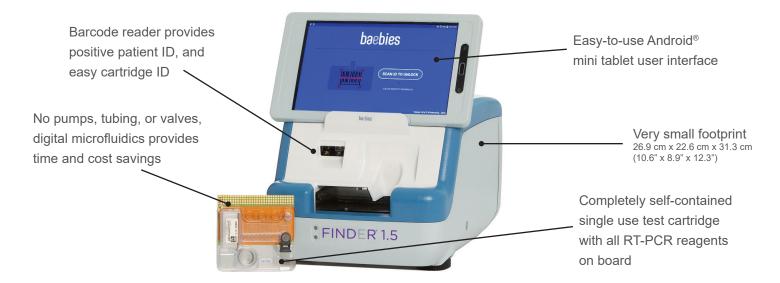

#### FINDER 1.5 features:

- Toaster-sized instrument 10.6" x 8.9" x 12.3"
- Disposable single-use cartridge
  Self-contained with all reagents for RT-PCR on board

#### Powered by digital microfluidics technology

- · Electronic droplet manipulation on cartridge
- · Fully controlled by software

#### Accurate testing on a reliable platform

- FINDER 1.5 SARS-CoV-2 assay offers high accuracy
- No pumps, tubing, valves subject to breakage maximum uptime

#### Seamless integration, small footprint

- Installs easily into your lab in less than 1 hour
- · Easy workflow with very few sample prep steps