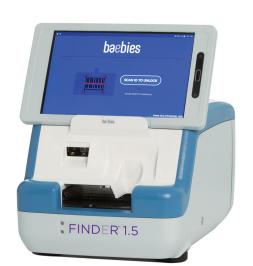

#### FINDER 1.5 features:

- Toaster-sized instrument 10.6" x 8.9" x 12.3"
- Disposable single-use cartridge
  Self-contained with all reagents for RT-PCR on board