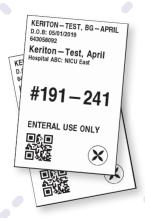

#### It All Starts with Mom

Labeling each bottle by hand is error-prone.

Moms log each pumping session using smartphones to scan pre-printed barcodes.

# Pre-Printed Barcode Labeling Is the Hub of the Workflow