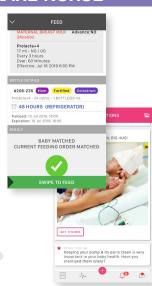

### For Nurses, Safety is Key

"Bartending" is labor-intensive and error-prone. Mistakes occur, despite 2-RN checks.

Barcode scanning increases reliability, saves time, and eliminates the need for redundant checks.