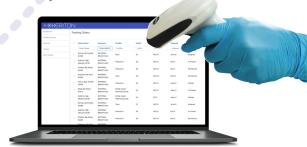

### For Prep, Safety is Key

Feed order review, prep and calculations are manual and inefficient.

Seamless review, sorting, calculation, and assignment of feed orders improves speed and safety of tech workflow.